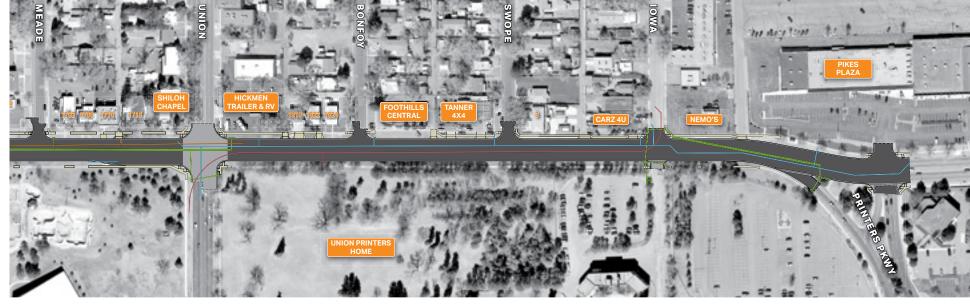

کې 🎡

Utility Improvements (central portion)

WATER LINE MARROVEMENTS OF STORM SYSTEM MARROVEMENTS

Pikes Peak Avenue Reconstruction Pro

🎰

Utility Improvements (eastern portion)

WATER LINE MPROVEMENTS

🖌 Pikes Peak Avenue Reconstruction Pro