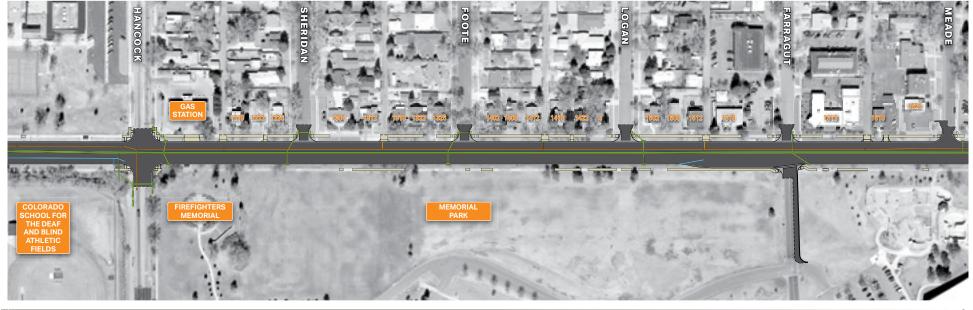

Pikes Peak Avenue Reconstruction Pro

🎰 🍘

NORTH

🖌 Pikes Peak Avenue Reconstruction Pr

وم ا

Utility Improvements (western portion)

WATER LIKE MERIOVEMENTS TOTAL WATER LIKE MERIOVEMENTS

Pikes Peak Avenue Reconstruction Pro

کې 🎡

Utility Improvements (central portion)

WATER LINE MARROVEMENTS OF STORM SYSTEM MARROVEMENTS

Pikes Peak Avenue Reconstruction Pro

🎰

Utility Improvements (eastern portion)

WATER LINE MPROVEMENTS

🖌 Pikes Peak Avenue Reconstruction Pro