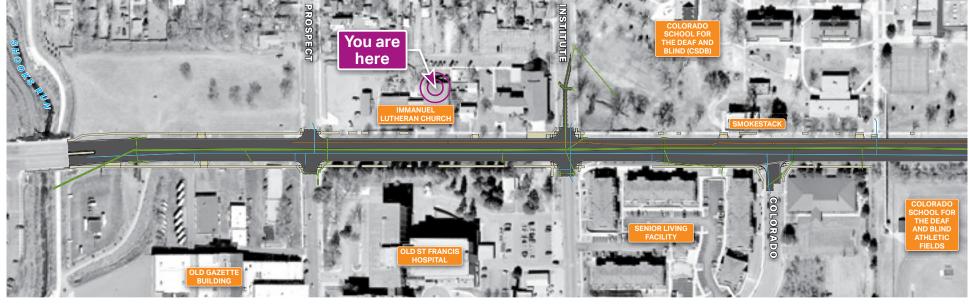

## We are here

Pikes Peak Avenue Reconstruction Pro

🎰 🍘

NORTH

🖌 Pikes Peak Avenue Reconstruction Pr

وم ا

Utility Improvements (western portion)

WATER LIKE MERIOVEMENTS TOTAL WATER LIKE MERIOVEMENTS

Pikes Peak Avenue Reconstruction Pro