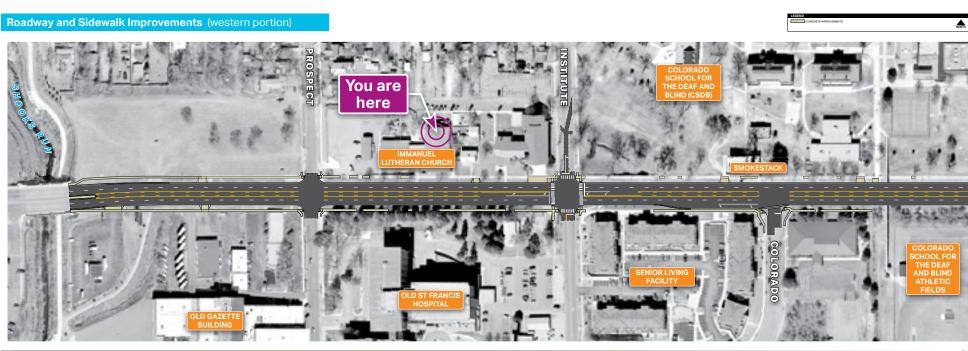

## We are here

### HISTORY

The Pikes Peak Avenue Reconstruction Project is part of the Pikes Peak Rural Transportation Authority Initiative (PPRTA).

Identified as a reconstruction project because of the significant deterioration and lack of stormwater conveyance.

#### **BENEFITS** OF THE DESIGN LAYOUT

Corrects deteriorating pavement, concrete curb, and concrete driveways

Updates a key east-west route within the City

Smoother, more comfortable driving surface

Improved pedestrian accessibility