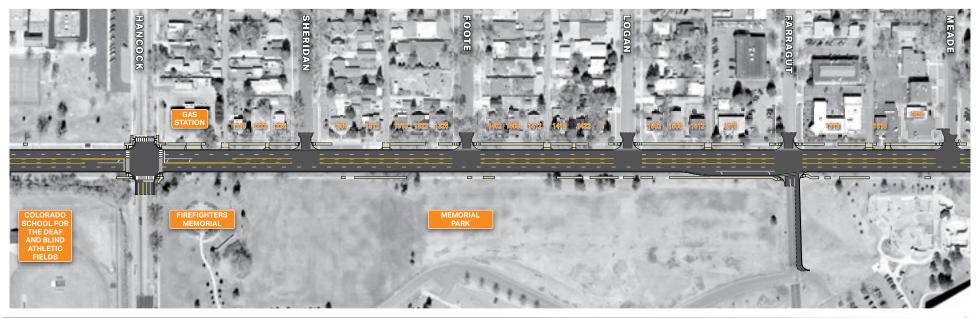

#### **BENEFITS** OF THE DESIGN LAYOUT

Corrects deteriorating pavement, concrete curb, and concrete driveways

Updates a key east-west route within the City

Smoother, more comfortable driving surface

Improved pedestrian accessibility

#### WHEN CONSTRUCTION IS COMPLETE

| Smoother, more comfortable |
|----------------------------|
| driving surface            |

Improved pedestrian accessibility

🖌 Pikes Peak Avenue Reconstruction Proj

کې 🎡