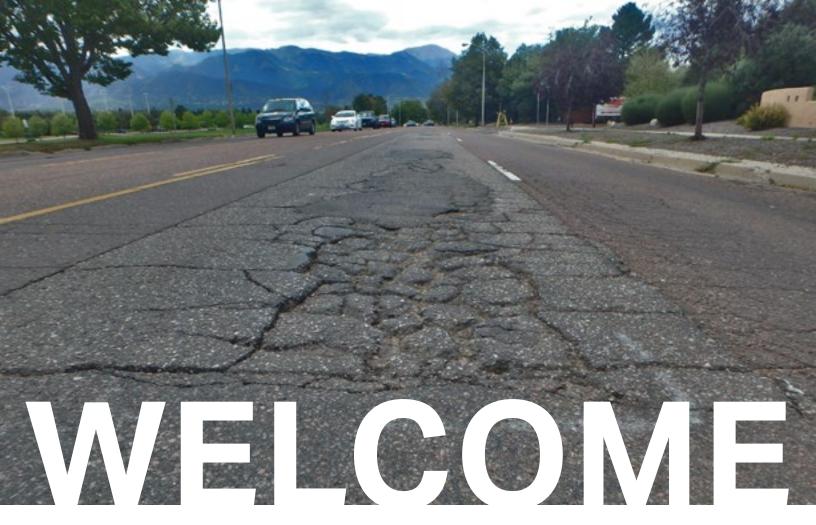

### HISTORY

The Pikes Peak Avenue Reconstruction Project is part of the Pikes Peak Rural Transportation Authority Initiative (PPRTA).

Identified as a reconstruction project because of the significant deterioration and lack of stormwater conveyance.

In 2015, a Geotechnical Engineering Analysis evaluated the existing pavement and rated the pavement as "in Very Poor to Serious Condition"

The report determined that pavement thickness and wet subsurface materials were the leading causes of the deterioration.

#### **BENEFITS** OF THE DESIGN LAYOUT

Corrects deteriorating pavement, concrete curb, and concrete driveways

Updates a key east-west route within the City

Smoother, more comfortable driving surface

Improved pedestrian accessibility