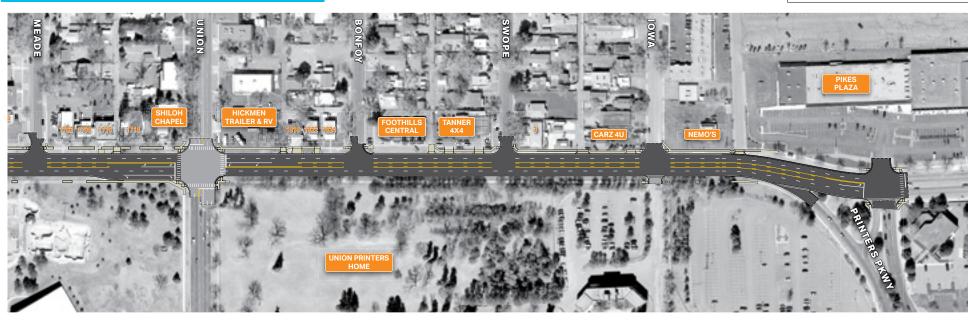

#### **BENEFITS** OF THE DESIGN LAYOUT

Corrects deteriorating pavement, concrete curb, and concrete driveways

Updates a key east-west route within the City

Smoother, more comfortable driving surface

Improved pedestrian accessibility

#### WHEN CONSTRUCTION IS COMPLETE

| Smoother, more comfortable |
|----------------------------|
| driving surface            |

Improved pedestrian accessibility

🖌 Pikes Peak Avenue Reconstruction Proj

کې 🎡